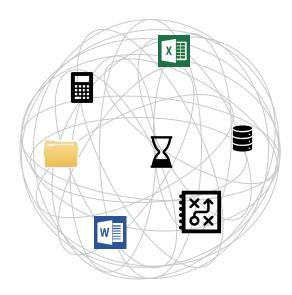

## Standalone systems

#### Yesterday

- Low integration between systems and across business entities
- Little positive effects from scale