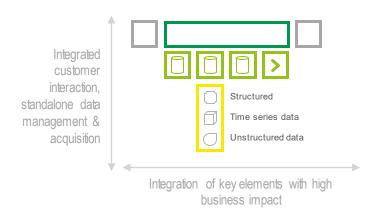

## **Transition Architecture**

#### Today

- Efficiency increase by integration of key
   elements with high business impact
- Significant investments
- Redundant/parallel systems