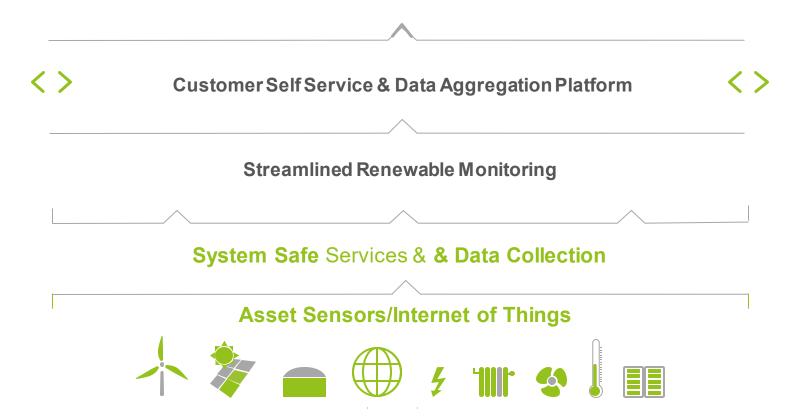

#### PowerHub: Customer Self Service and Global Service Platform

## Efficient Portfolio Management

Have an overview of your assets, your projects and all operational KPIs.

- Efficient asset management
- Centralized information and documentation
- Intelligent task and events management

#### Advanced Data Management

We help you to make informed decisions by turning data into information.

- Automatic workflows and reports
- Intelligent performance and assets reports
- Intelligent financial information

## Unique Customer Experience

Customizable features, adapted to your needs, allow for a more efficient review of your assets.

- Absolute information transparency
- Customize your dashboards
- Customize your reports

Complete software solution to streamline diverse data systems into single source of truth