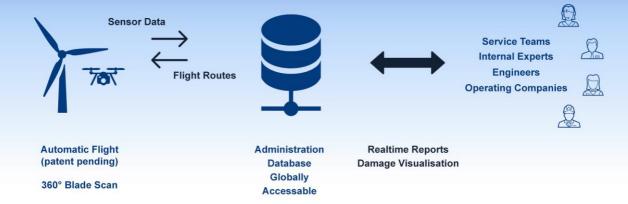

### **All-In-One Blade Inspection with Drones**

- Automated Visual Inspection
  - Non-contact lightning protector test
  - Highly accurate damage assessment

- Autonomous flight
  - Realtime waypoint generation
  - Reproducible flights

• 360° coverage of blades

#### Reproducible data

Automatic accurate placing of highres pictures on 3D blades

Live3D

Centimeter-Level RTK Accuracy combined with High Accuracy Heading

#### Realtime Visual Communication creates Transparency

360 degree blade view

Fully Stiched 3D model

#### 

Automated Report Generation Color Coding Inspection Results