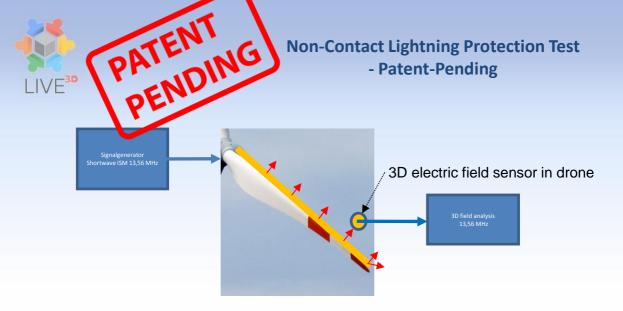

### **All-In-One Blade Inspection with Drones**

- Automated Visual Inspection
  - Non-contact lightning protector test
  - Highly accurate damage assessment

- Autonomous flight
  - Realtime waypoint generation
  - Reproducible flights

# **Inspection Software**

**High resolution** 

Positioned viewpoints

Image details

and the second second

The electic field is always upright to metal. This fact enables the analysis of direction and intensity of the electric field and can prove the existance of an intact earth connection savely.