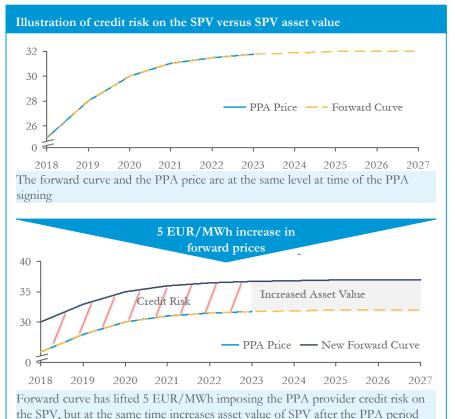

#### Credit risk in relation to power price development

#### Credit risk related to the SPV

- The risk of a MtM loss to the PPA provider (Centrica) in case of a SPV default is considered low as the PPA provider only incurs a loss of the MtM value of the power and certificates, in case the markets prices have increased since the signing of the PPA contract
- As the PPAs are signed for typically 2-10 years, and the wind farm lifetime is 25 years at least, a high MtM exposure as a result of increased market prices would imply that the assets in the SPV would receive a high price for the remaining years of its lifetime, and thereby increasing the assets value
- It is therefore considered very unlikely that a wind farm SPV would default in the event of market price increases, post the PPA signing
- If a wind farm SPV would default, it is expected to be in scenarios, where the market prices have dropped significantly since the PPA signing, reducing the asset values for the years beyond the PPA period
- In such situations, the MtM value is negative for PPA provider to the SPV, and hence no credit exposure applies to the PPA provider