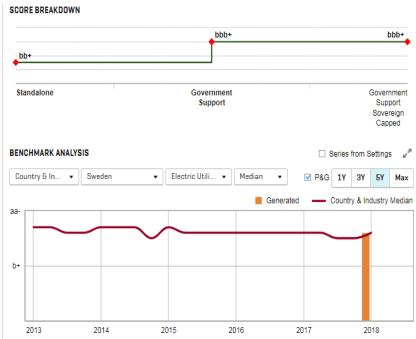

### **Credit risk in relation to power price development**

## centrica

| DEAL 1                                                      |                                                                                                                                                                                                                                                                                                                                                                                                                                                                                                                                                                                                                                                                                                                                                                                                                                                                                                                                                                                                                                                                                                                                                                                                                                                                                                                                                                                                                                                                                                                                                                                                                                                                                                                                                                                                                                                                                                                                                                                                                                                                                                                                |                                                                                                                                                                                                                                                                                                                                                                                                                                                                                                                                                                                                                                                                                                                                                                                                                                                                                                                                                                                                                                                                                                                                                                                                                                                                                                                                                                                                                                                                                                                                                                                                                                                                                                                                                                                                                                                                                                                                                                                                                                                                                                                               |                                      |                           |             |                                                            |                                          |                        |               |               |                                                                                                                                                                                                                                                                                                                                                                                                                                                                                                                                                                                                                                                                                                                                                                                                                                                                                                                                                                                                                                                                                                                                                                                                                                                                                                                                                                                                                                                                                                                                                                                                                                                                                                                                                                                                                                                                                                                                                                                                                                                                                                                                |
|-------------------------------------------------------------|--------------------------------------------------------------------------------------------------------------------------------------------------------------------------------------------------------------------------------------------------------------------------------------------------------------------------------------------------------------------------------------------------------------------------------------------------------------------------------------------------------------------------------------------------------------------------------------------------------------------------------------------------------------------------------------------------------------------------------------------------------------------------------------------------------------------------------------------------------------------------------------------------------------------------------------------------------------------------------------------------------------------------------------------------------------------------------------------------------------------------------------------------------------------------------------------------------------------------------------------------------------------------------------------------------------------------------------------------------------------------------------------------------------------------------------------------------------------------------------------------------------------------------------------------------------------------------------------------------------------------------------------------------------------------------------------------------------------------------------------------------------------------------------------------------------------------------------------------------------------------------------------------------------------------------------------------------------------------------------------------------------------------------------------------------------------------------------------------------------------------------|-------------------------------------------------------------------------------------------------------------------------------------------------------------------------------------------------------------------------------------------------------------------------------------------------------------------------------------------------------------------------------------------------------------------------------------------------------------------------------------------------------------------------------------------------------------------------------------------------------------------------------------------------------------------------------------------------------------------------------------------------------------------------------------------------------------------------------------------------------------------------------------------------------------------------------------------------------------------------------------------------------------------------------------------------------------------------------------------------------------------------------------------------------------------------------------------------------------------------------------------------------------------------------------------------------------------------------------------------------------------------------------------------------------------------------------------------------------------------------------------------------------------------------------------------------------------------------------------------------------------------------------------------------------------------------------------------------------------------------------------------------------------------------------------------------------------------------------------------------------------------------------------------------------------------------------------------------------------------------------------------------------------------------------------------------------------------------------------------------------------------------|--------------------------------------|---------------------------|-------------|------------------------------------------------------------|------------------------------------------|------------------------|---------------|---------------|--------------------------------------------------------------------------------------------------------------------------------------------------------------------------------------------------------------------------------------------------------------------------------------------------------------------------------------------------------------------------------------------------------------------------------------------------------------------------------------------------------------------------------------------------------------------------------------------------------------------------------------------------------------------------------------------------------------------------------------------------------------------------------------------------------------------------------------------------------------------------------------------------------------------------------------------------------------------------------------------------------------------------------------------------------------------------------------------------------------------------------------------------------------------------------------------------------------------------------------------------------------------------------------------------------------------------------------------------------------------------------------------------------------------------------------------------------------------------------------------------------------------------------------------------------------------------------------------------------------------------------------------------------------------------------------------------------------------------------------------------------------------------------------------------------------------------------------------------------------------------------------------------------------------------------------------------------------------------------------------------------------------------------------------------------------------------------------------------------------------------------|
| Volume/Unit:<br>Currency:<br>Contract Period:               | Buy ▼<br>EUR ▼<br>Y2022 ▼                                                                                                                                                                                                                                                                                                                                                                                                                                                                                                                                                                                                                                                                                                                                                                                                                                                                                                                                                                                                                                                                                                                                                                                                                                                                                                                                                                                                                                                                                                                                                                                                                                                                                                                                                                                                                                                                                                                                                                                                                                                                                                      |                                                                                                                                                                                                                                                                                                                                                                                                                                                                                                                                                                                                                                                                                                                                                                                                                                                                                                                                                                                                                                                                                                                                                                                                                                                                                                                                                                                                                                                                                                                                                                                                                                                                                                                                                                                                                                                                                                                                                                                                                                                                                                                               | MW (Base) 7<br>35<br>End: 12/31/2022 | 3                         |             | Deal Type:<br>Agreement:<br>Contract Value:<br>Settlement: | Power Physical DE  No Agreement  Monthly | 9206400<br>25          | ▼<br>Calendar | ▼ days after: | End of Delivery Month                                                                                                                                                                                                                                                                                                                                                                                                                                                                                                                                                                                                                                                                                                                                                                                                                                                                                                                                                                                                                                                                                                                                                                                                                                                                                                                                                                                                                                                                                                                                                                                                                                                                                                                                                                                                                                                                                                                                                                                                                                                                                                          |
| Max PFE (28 Oct 20<br>Simulated Max PFE                     |                                                                                                                                                                                                                                                                                                                                                                                                                                                                                                                                                                                                                                                                                                                                                                                                                                                                                                                                                                                                                                                                                                                                                                                                                                                                                                                                                                                                                                                                                                                                                                                                                                                                                                                                                                                                                                                                                                                                                                                                                                                                                                                                | nds)<br>0<br>1,156,141.912                                                                                                                                                                                                                                                                                                                                                                                                                                                                                                                                                                                                                                                                                                                                                                                                                                                                                                                                                                                                                                                                                                                                                                                                                                                                                                                                                                                                                                                                                                                                                                                                                                                                                                                                                                                                                                                                                                                                                                                                                                                                                                    | Limit:                               | 0 Util:<br>Simulated Util | 0%<br>I: 0% | STOP! Deal not open for trading                            | on Power Physical DE                     |                        |               |               | To the second se |
| Exposure History                                            | & Forecast (Trading)                                                                                                                                                                                                                                                                                                                                                                                                                                                                                                                                                                                                                                                                                                                                                                                                                                                                                                                                                                                                                                                                                                                                                                                                                                                                                                                                                                                                                                                                                                                                                                                                                                                                                                                                                                                                                                                                                                                                                                                                                                                                                                           |                                                                                                                                                                                                                                                                                                                                                                                                                                                                                                                                                                                                                                                                                                                                                                                                                                                                                                                                                                                                                                                                                                                                                                                                                                                                                                                                                                                                                                                                                                                                                                                                                                                                                                                                                                                                                                                                                                                                                                                                                                                                                                                               |                                      |                           |             |                                                            |                                          |                        |               |               |                                                                                                                                                                                                                                                                                                                                                                                                                                                                                                                                                                                                                                                                                                                                                                                                                                                                                                                                                                                                                                                                                                                                                                                                                                                                                                                                                                                                                                                                                                                                                                                                                                                                                                                                                                                                                                                                                                                                                                                                                                                                                                                                |
| 1400000<br>1200000<br>1000000<br>800000<br>400000<br>200000 | The state of the s | Land Total |                                      | Simulated Mtm Simulated S |             |                                                            | Japen Branch Carter                      | The text of the second |               |               | -Market<br>on (PFE)                                                                                                                                                                                                                                                                                                                                                                                                                                                                                                                                                                                                                                                                                                                                                                                                                                                                                                                                                                                                                                                                                                                                                                                                                                                                                                                                                                                                                                                                                                                                                                                                                                                                                                                                                                                                                                                                                                                                                                                                                                                                                                            |