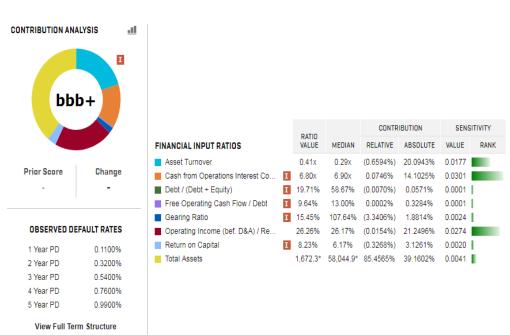

### **Credit risk in relation to power price development**

## centrica

| DEAL 1                                                      |                                                                                                                                                                                                                                                                                                                                                                                                                                                                                                                                                                                                                                                                                                                                                                                                                                                                                                                                                                                                                                                                                                                                                                                                                                                                                                                                                                                                                                                                                                                                                                                                                                                                                                                                                                                                                                                                                                                                                                                                                                                                                                                                |                                                                                                                                                                                                                                                                                                                                                                                                                                                                                                                                                                                                                                                                                                                                                                                                                                                                                                                                                                                                                                                                                                                                                                                                                                                                                                                                                                                                                                                                                                                                                                                                                                                                                                                                                                                                                                                                                                                                                                                                                                                                                                                               |                                      |                           |             |                                                            |                                          |                        |               |               |                                                                                                                                                                                                                                                                                                                                                                                                                                                                                                                                                                                                                                                                                                                                                                                                                                                                                                                                                                                                                                                                                                                                                                                                                                                                                                                                                                                                                                                                                                                                                                                                                                                                                                                                                                                                                                                                                                                                                                                                                                                                                                                                |
|-------------------------------------------------------------|--------------------------------------------------------------------------------------------------------------------------------------------------------------------------------------------------------------------------------------------------------------------------------------------------------------------------------------------------------------------------------------------------------------------------------------------------------------------------------------------------------------------------------------------------------------------------------------------------------------------------------------------------------------------------------------------------------------------------------------------------------------------------------------------------------------------------------------------------------------------------------------------------------------------------------------------------------------------------------------------------------------------------------------------------------------------------------------------------------------------------------------------------------------------------------------------------------------------------------------------------------------------------------------------------------------------------------------------------------------------------------------------------------------------------------------------------------------------------------------------------------------------------------------------------------------------------------------------------------------------------------------------------------------------------------------------------------------------------------------------------------------------------------------------------------------------------------------------------------------------------------------------------------------------------------------------------------------------------------------------------------------------------------------------------------------------------------------------------------------------------------|-------------------------------------------------------------------------------------------------------------------------------------------------------------------------------------------------------------------------------------------------------------------------------------------------------------------------------------------------------------------------------------------------------------------------------------------------------------------------------------------------------------------------------------------------------------------------------------------------------------------------------------------------------------------------------------------------------------------------------------------------------------------------------------------------------------------------------------------------------------------------------------------------------------------------------------------------------------------------------------------------------------------------------------------------------------------------------------------------------------------------------------------------------------------------------------------------------------------------------------------------------------------------------------------------------------------------------------------------------------------------------------------------------------------------------------------------------------------------------------------------------------------------------------------------------------------------------------------------------------------------------------------------------------------------------------------------------------------------------------------------------------------------------------------------------------------------------------------------------------------------------------------------------------------------------------------------------------------------------------------------------------------------------------------------------------------------------------------------------------------------------|--------------------------------------|---------------------------|-------------|------------------------------------------------------------|------------------------------------------|------------------------|---------------|---------------|--------------------------------------------------------------------------------------------------------------------------------------------------------------------------------------------------------------------------------------------------------------------------------------------------------------------------------------------------------------------------------------------------------------------------------------------------------------------------------------------------------------------------------------------------------------------------------------------------------------------------------------------------------------------------------------------------------------------------------------------------------------------------------------------------------------------------------------------------------------------------------------------------------------------------------------------------------------------------------------------------------------------------------------------------------------------------------------------------------------------------------------------------------------------------------------------------------------------------------------------------------------------------------------------------------------------------------------------------------------------------------------------------------------------------------------------------------------------------------------------------------------------------------------------------------------------------------------------------------------------------------------------------------------------------------------------------------------------------------------------------------------------------------------------------------------------------------------------------------------------------------------------------------------------------------------------------------------------------------------------------------------------------------------------------------------------------------------------------------------------------------|
| Volume/Unit:<br>Currency:<br>Contract Period:               | Buy ▼<br>EUR ▼<br>Y2022 ▼                                                                                                                                                                                                                                                                                                                                                                                                                                                                                                                                                                                                                                                                                                                                                                                                                                                                                                                                                                                                                                                                                                                                                                                                                                                                                                                                                                                                                                                                                                                                                                                                                                                                                                                                                                                                                                                                                                                                                                                                                                                                                                      |                                                                                                                                                                                                                                                                                                                                                                                                                                                                                                                                                                                                                                                                                                                                                                                                                                                                                                                                                                                                                                                                                                                                                                                                                                                                                                                                                                                                                                                                                                                                                                                                                                                                                                                                                                                                                                                                                                                                                                                                                                                                                                                               | MW (Base) 7<br>35<br>End: 12/31/2022 | 3                         |             | Deal Type:<br>Agreement:<br>Contract Value:<br>Settlement: | Power Physical DE  No Agreement  Monthly | 9206400<br>25          | ▼<br>Calendar | ▼ days after: | End of Delivery Month                                                                                                                                                                                                                                                                                                                                                                                                                                                                                                                                                                                                                                                                                                                                                                                                                                                                                                                                                                                                                                                                                                                                                                                                                                                                                                                                                                                                                                                                                                                                                                                                                                                                                                                                                                                                                                                                                                                                                                                                                                                                                                          |
| Max PFE (28 Oct 20<br>Simulated Max PFE                     |                                                                                                                                                                                                                                                                                                                                                                                                                                                                                                                                                                                                                                                                                                                                                                                                                                                                                                                                                                                                                                                                                                                                                                                                                                                                                                                                                                                                                                                                                                                                                                                                                                                                                                                                                                                                                                                                                                                                                                                                                                                                                                                                | nds)<br>0<br>1,156,141.912                                                                                                                                                                                                                                                                                                                                                                                                                                                                                                                                                                                                                                                                                                                                                                                                                                                                                                                                                                                                                                                                                                                                                                                                                                                                                                                                                                                                                                                                                                                                                                                                                                                                                                                                                                                                                                                                                                                                                                                                                                                                                                    | Limit:                               | 0 Util:<br>Simulated Util | 0%<br>I: 0% | STOP! Deal not open for trading                            | on Power Physical DE                     |                        |               |               | To the second se |
| Exposure History                                            | & Forecast (Trading)                                                                                                                                                                                                                                                                                                                                                                                                                                                                                                                                                                                                                                                                                                                                                                                                                                                                                                                                                                                                                                                                                                                                                                                                                                                                                                                                                                                                                                                                                                                                                                                                                                                                                                                                                                                                                                                                                                                                                                                                                                                                                                           |                                                                                                                                                                                                                                                                                                                                                                                                                                                                                                                                                                                                                                                                                                                                                                                                                                                                                                                                                                                                                                                                                                                                                                                                                                                                                                                                                                                                                                                                                                                                                                                                                                                                                                                                                                                                                                                                                                                                                                                                                                                                                                                               |                                      |                           |             |                                                            |                                          |                        |               |               |                                                                                                                                                                                                                                                                                                                                                                                                                                                                                                                                                                                                                                                                                                                                                                                                                                                                                                                                                                                                                                                                                                                                                                                                                                                                                                                                                                                                                                                                                                                                                                                                                                                                                                                                                                                                                                                                                                                                                                                                                                                                                                                                |
| 1400000<br>1200000<br>1000000<br>800000<br>400000<br>200000 | The state of the s | Land Total |                                      | Simulated Mtm Simulated S |             |                                                            | Japen Branch Carter                      | The text of the second |               |               | -Market<br>on (PFE)                                                                                                                                                                                                                                                                                                                                                                                                                                                                                                                                                                                                                                                                                                                                                                                                                                                                                                                                                                                                                                                                                                                                                                                                                                                                                                                                                                                                                                                                                                                                                                                                                                                                                                                                                                                                                                                                                                                                                                                                                                                                                                            |