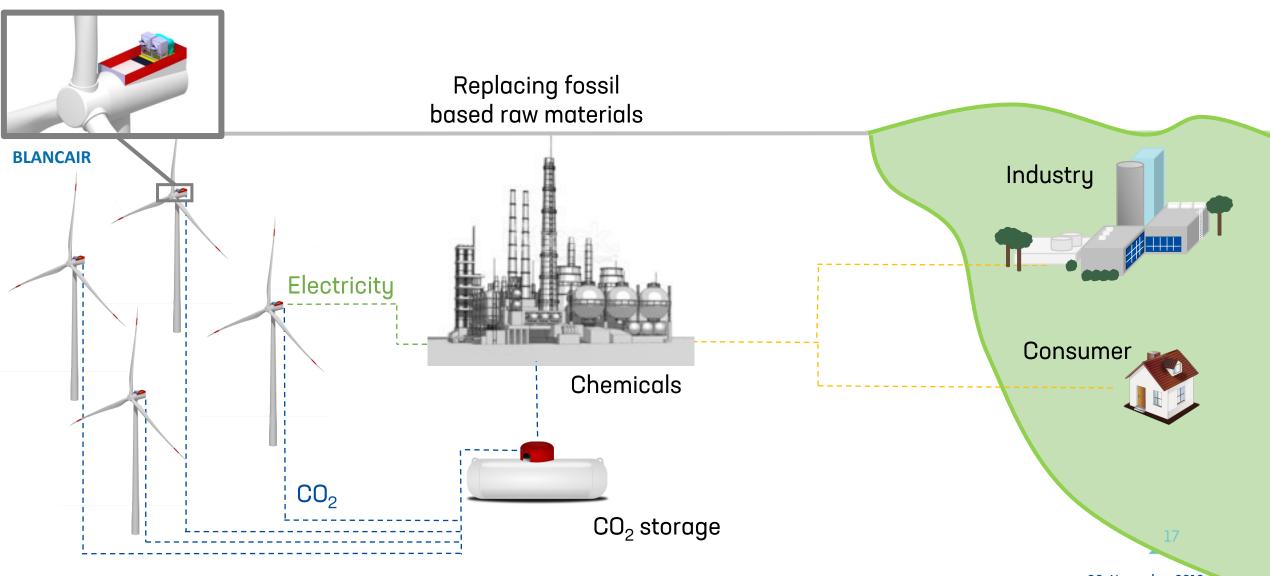

lean energy and cleans the air at the same time





Report on the impact of limiting global warming to 1.5°C instead of 2°C **6000** scientific **publications** by **91 authors** from **40 countries** 

| Coral population   | 100%            | 10 - 30%                | 0%                    |
|--------------------|-----------------|-------------------------|-----------------------|
|                    |                 |                         |                       |
| Global Temperature | $T_{\emptyset}$ | $T_{\emptyset}$ + 1.5°C | $T_{\emptyset}$ + 2°C |

#### THE GLOBAL CHALLENGE





Energy demand worldwide is increasing.







Blade rotation























#### BLANCAIR - SANKEY-DIAGRAM





## BLANCAIR-TO-X





## BLANCAIR-TO-X OFFSHORE





# BLANCAIR-TO-CHEMICALS





# HAMBURG'S ENERGIE AUS WASSER & LUFT



#### Reallabore IW3 Integrierte Wärmewende KEROSyn 100 Wilhelmburg Power2Jet Methan eKerosin Flugzeuge **AIRBUS** Methan **Werk HH** CNG 18