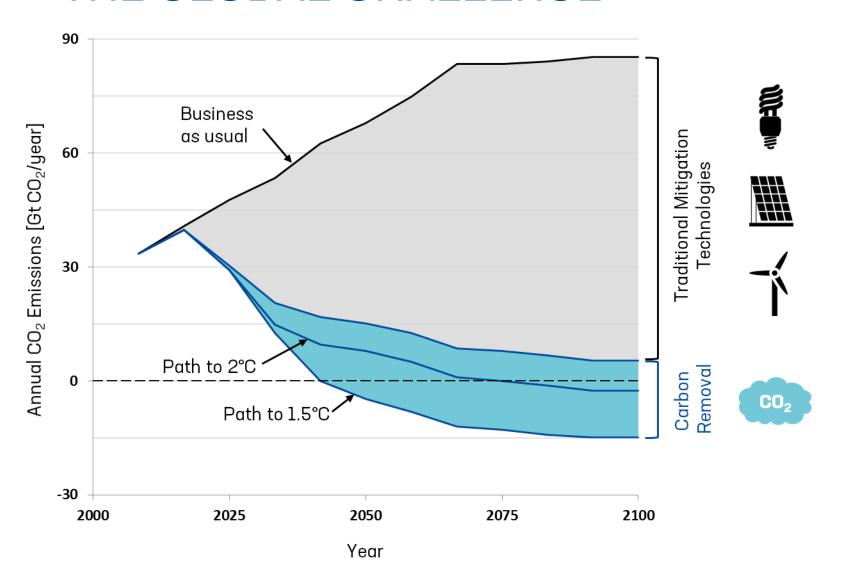

#### THE GLOBAL CHALLENGE

Energy demand worldwide is increasing.

Blade rotation