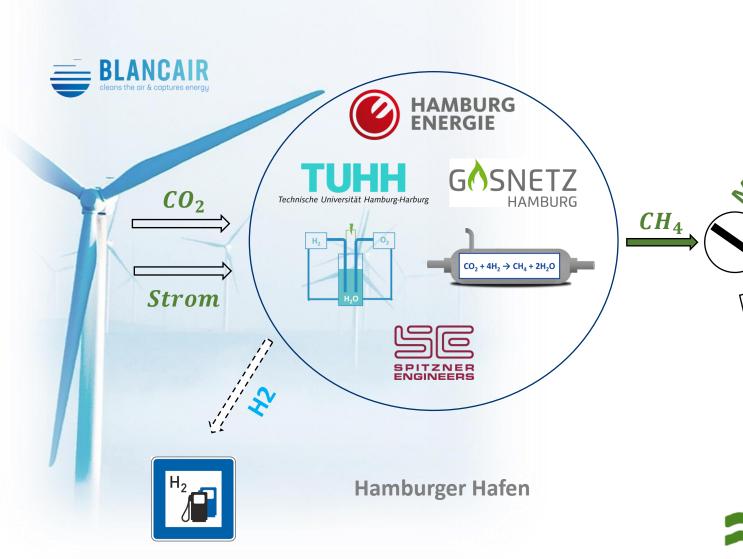

e time





Report on the impact of limiting global warming to 1.5°C instead of 2°C **6000** scientific **publications** by **91 authors** from **40 countries** 

| Coral population   | 100%            | 10 - 30%                | 0%                    |
|--------------------|-----------------|-------------------------|-----------------------|
|                    |                 |                         |                       |
| Global Temperature | $T_{\emptyset}$ | $T_{\emptyset}$ + 1.5°C | $T_{\emptyset}$ + 2°C |

#### THE GLOBAL CHALLENGE





Energy demand worldwide is increasing.







Blade rotation























#### BLANCAIR - SANKEY-DIAGRAM





## BLANCAIR-TO-X





## BLANCAIR-TO-X OFFSHORE





# BLANCAIR-TO-CHEMICALS





# HAMBURG'S ENERGIE AUS WASSER & LUFT



#### Reallabore IW3 Integrierte Wärmewende KEROSyn 100 Wilhelmburg Power2Jet Methan eKerosin Flugzeuge **AIRBUS** Methan **Werk HH** CNG 18