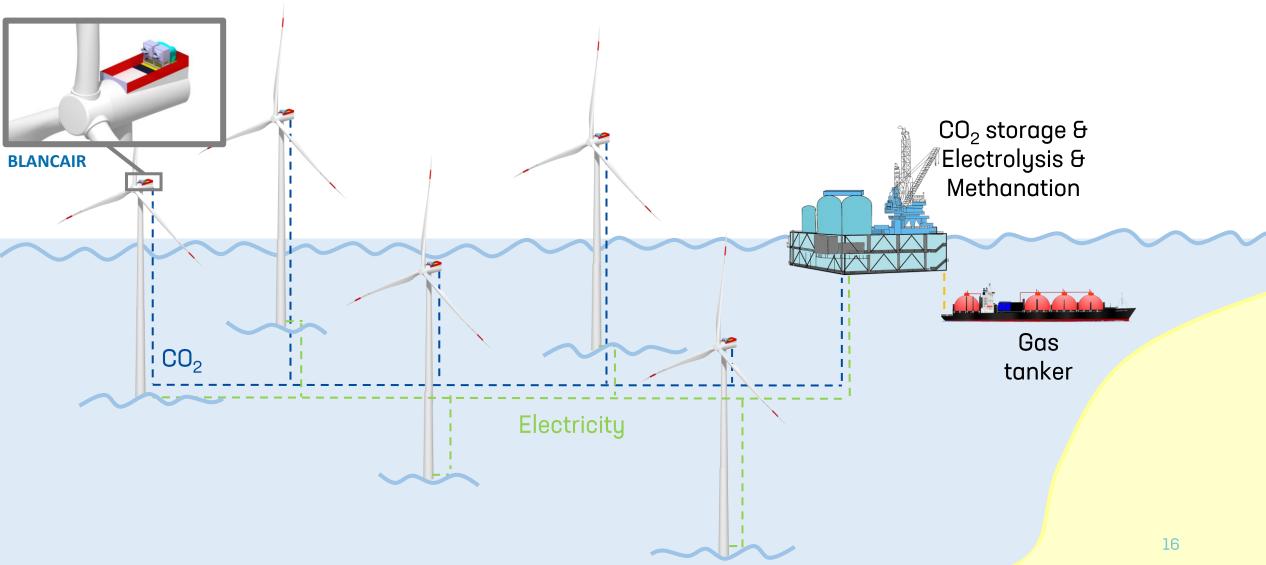

y production that generates clean energy and cleans the air at the same time





Report on the impact of limiting global warming to 1.5°C instead of 2°C **6000** scientific **publications** by **91 authors** from **40 countries** 

| Coral population   | 100%            | 10 - 30%                | 0%                    |
|--------------------|-----------------|-------------------------|-----------------------|
|                    |                 |                         |                       |
| Global Temperature | $T_{\emptyset}$ | $T_{\emptyset}$ + 1.5°C | $T_{\emptyset}$ + 2°C |

#### THE GLOBAL CHALLENGE





Energy demand worldwide is increasing.







Blade rotation























#### BLANCAIR - SANKEY-DIAGRAM





## BLANCAIR-TO-X





## BLANCAIR-TO-X OFFSHORE





# BLANCAIR-TO-CHEMICALS





# HAMBURG'S ENERGIE AUS WASSER & LUFT



#### Reallabore IW3 Integrierte Wärmewende KEROSyn 100 Wilhelmburg Power2Jet Methan eKerosin Flugzeuge **AIRBUS** Methan **Werk HH** CNG 18