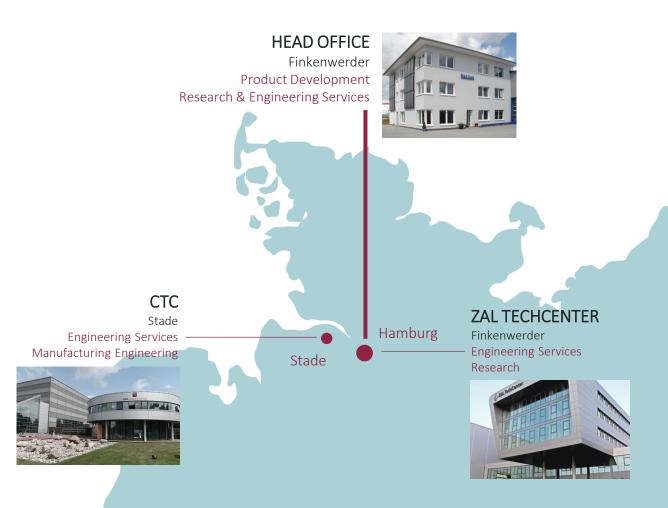

#### Factsheet

- 2007 founded by Jörg Spitzner
- an SME with approx. 35 employees
- 3 locations
- for 3 decades active in the aviation and wind energy industry

**TUV NORD** 

**TÜV NORD CERT** 

- direct supplier status at AIRBUS (R&D)
- more than 80 publications and patents
- SPITZNER ENGINEERS GmbH is certified by